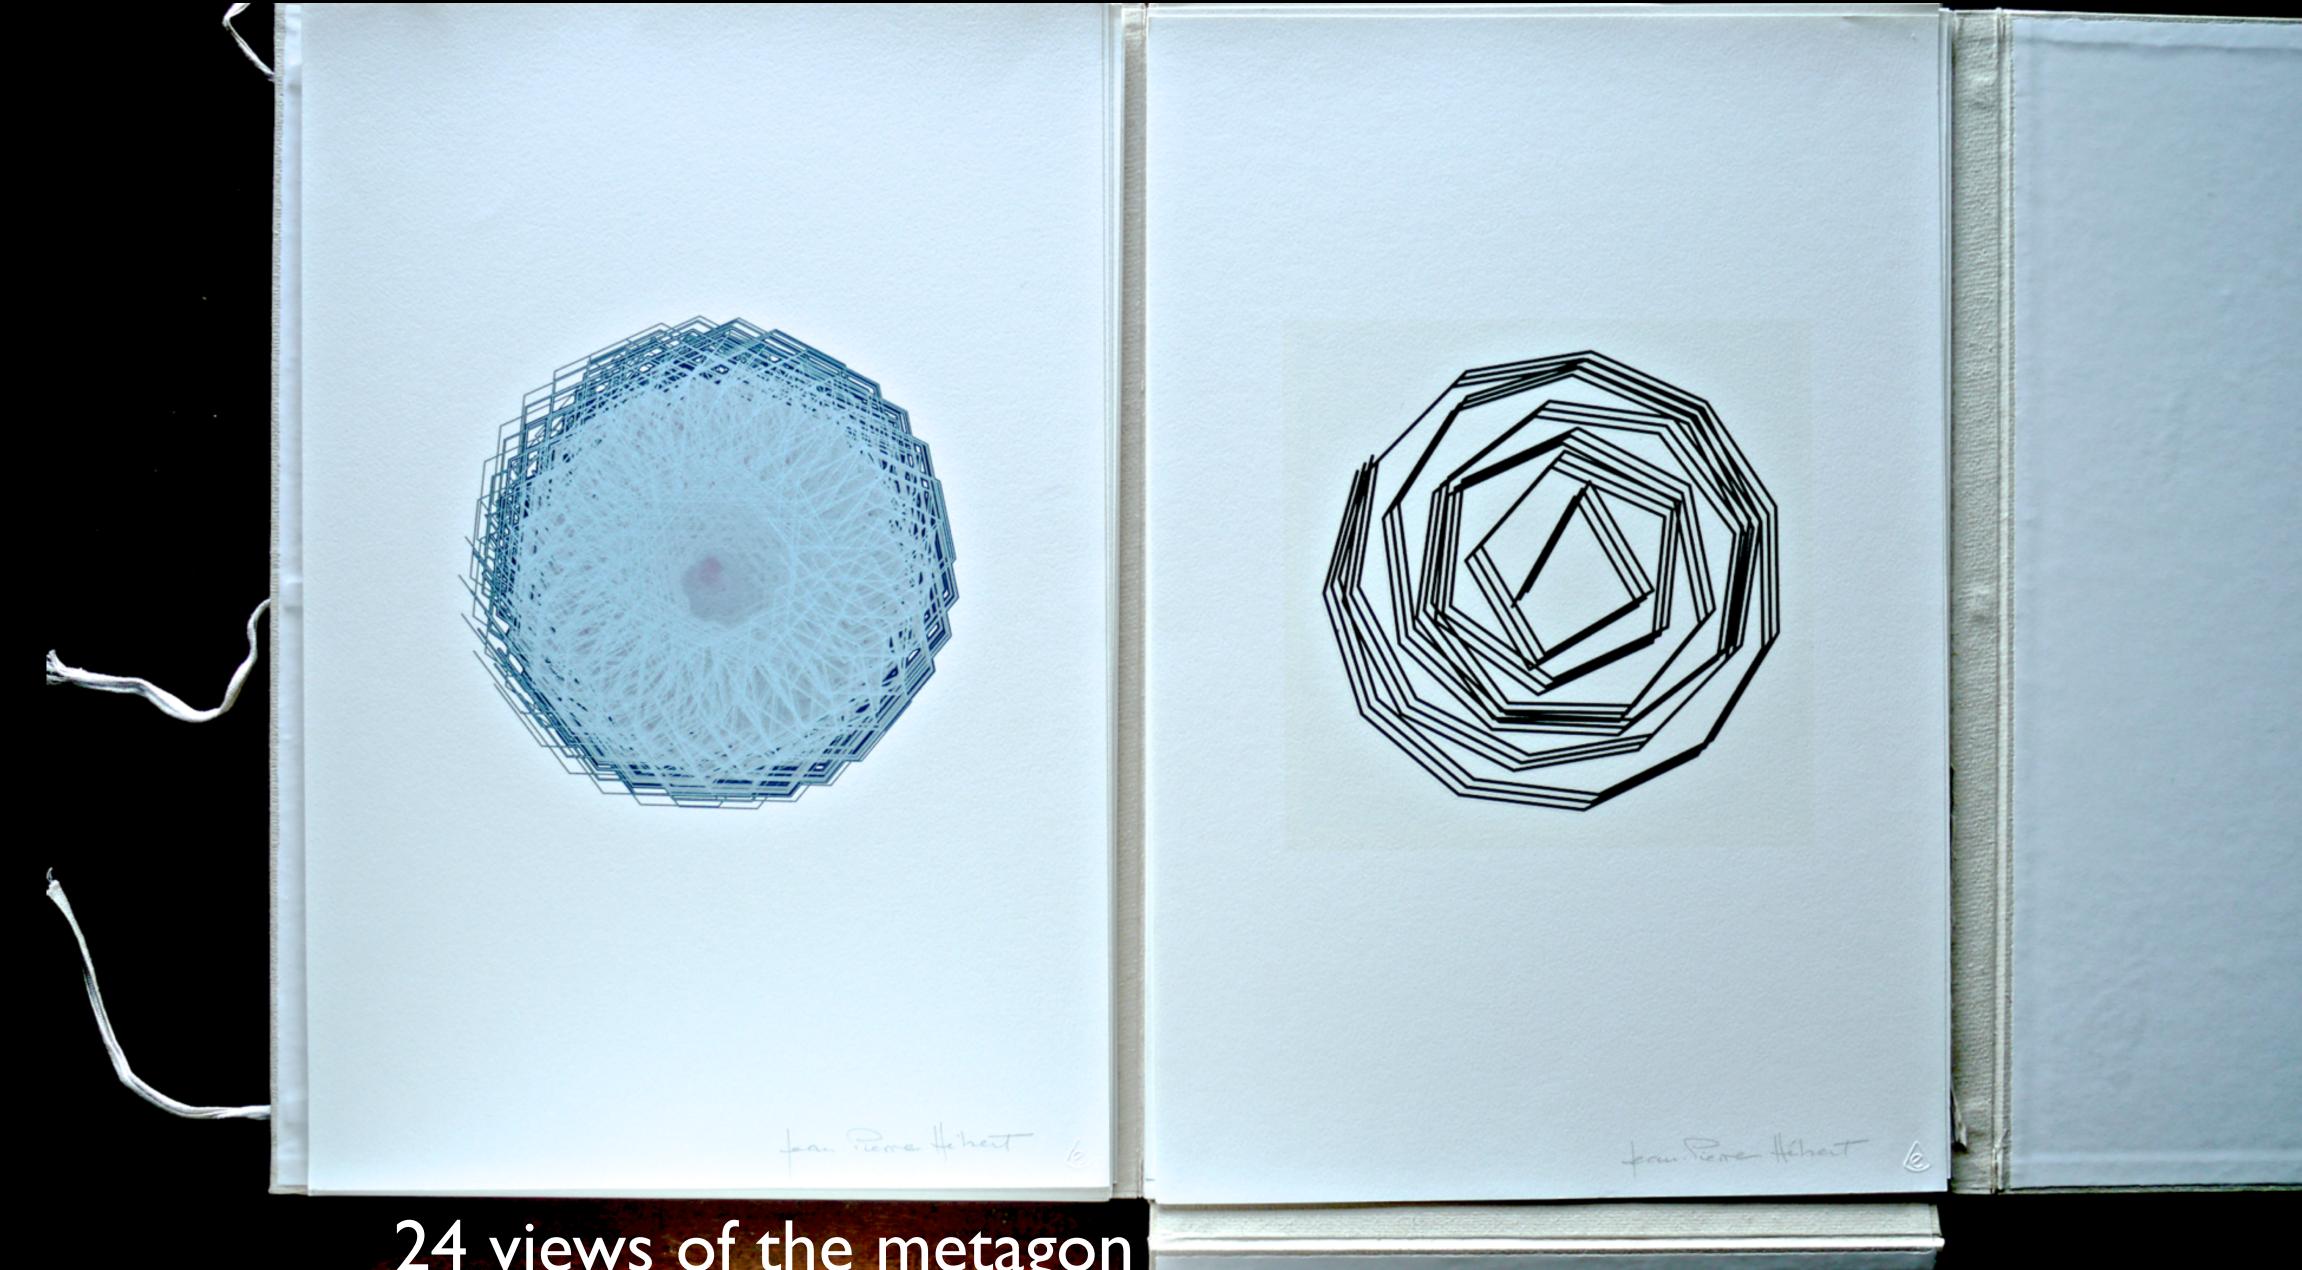

## 24 views of the metagon (self published)

AND PROCEEDING FOR THREE DAYS TOWARD THE EAST

2.00

A C-TY WITH SIXTY SILVER DOMES

A GOLDEN COCK CROWS EACH MORNING ON A TOWER

ON A SEPTERBER EVENING

A WOMAN'S VO-CE CRIES OOHI