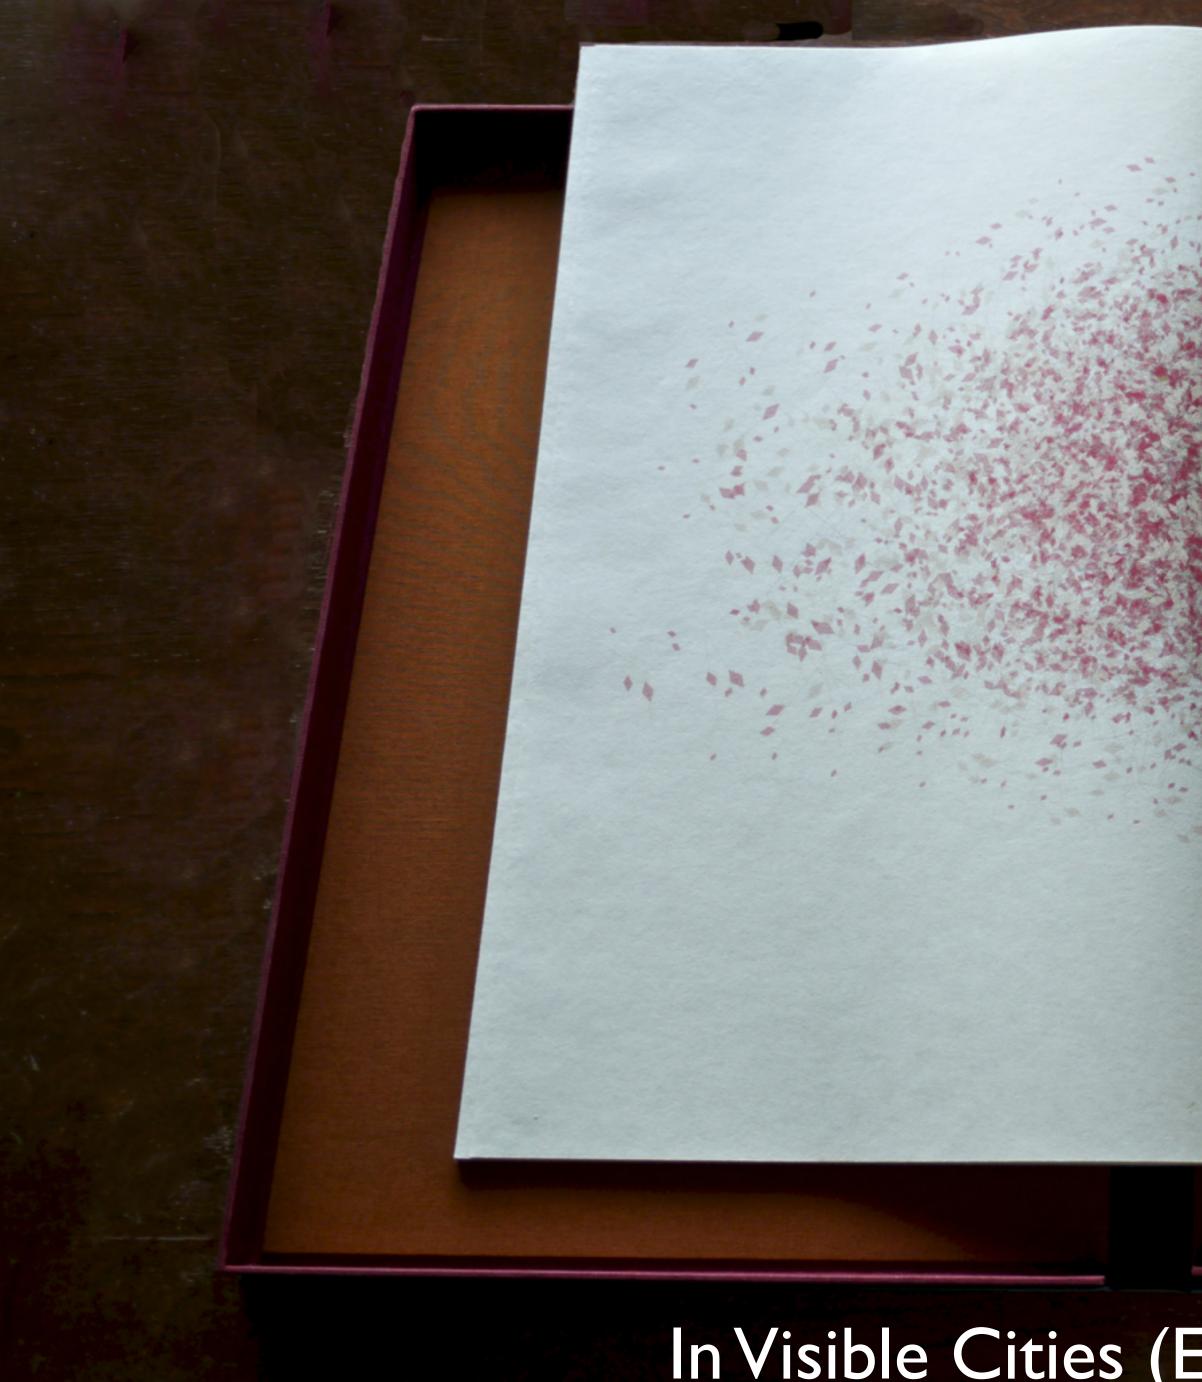

## In Visible Cities (Edition Reese, Isla Vista)

ASTRONOMERS ESTABLISHED THE THACE AND THE DAY THEY DREW THE INTERSECTING LIN #S OF THE DECUMANUS AND THE CARDO ACCO #DING TO THE TWELVE HOUSES OF THE ZODIAC