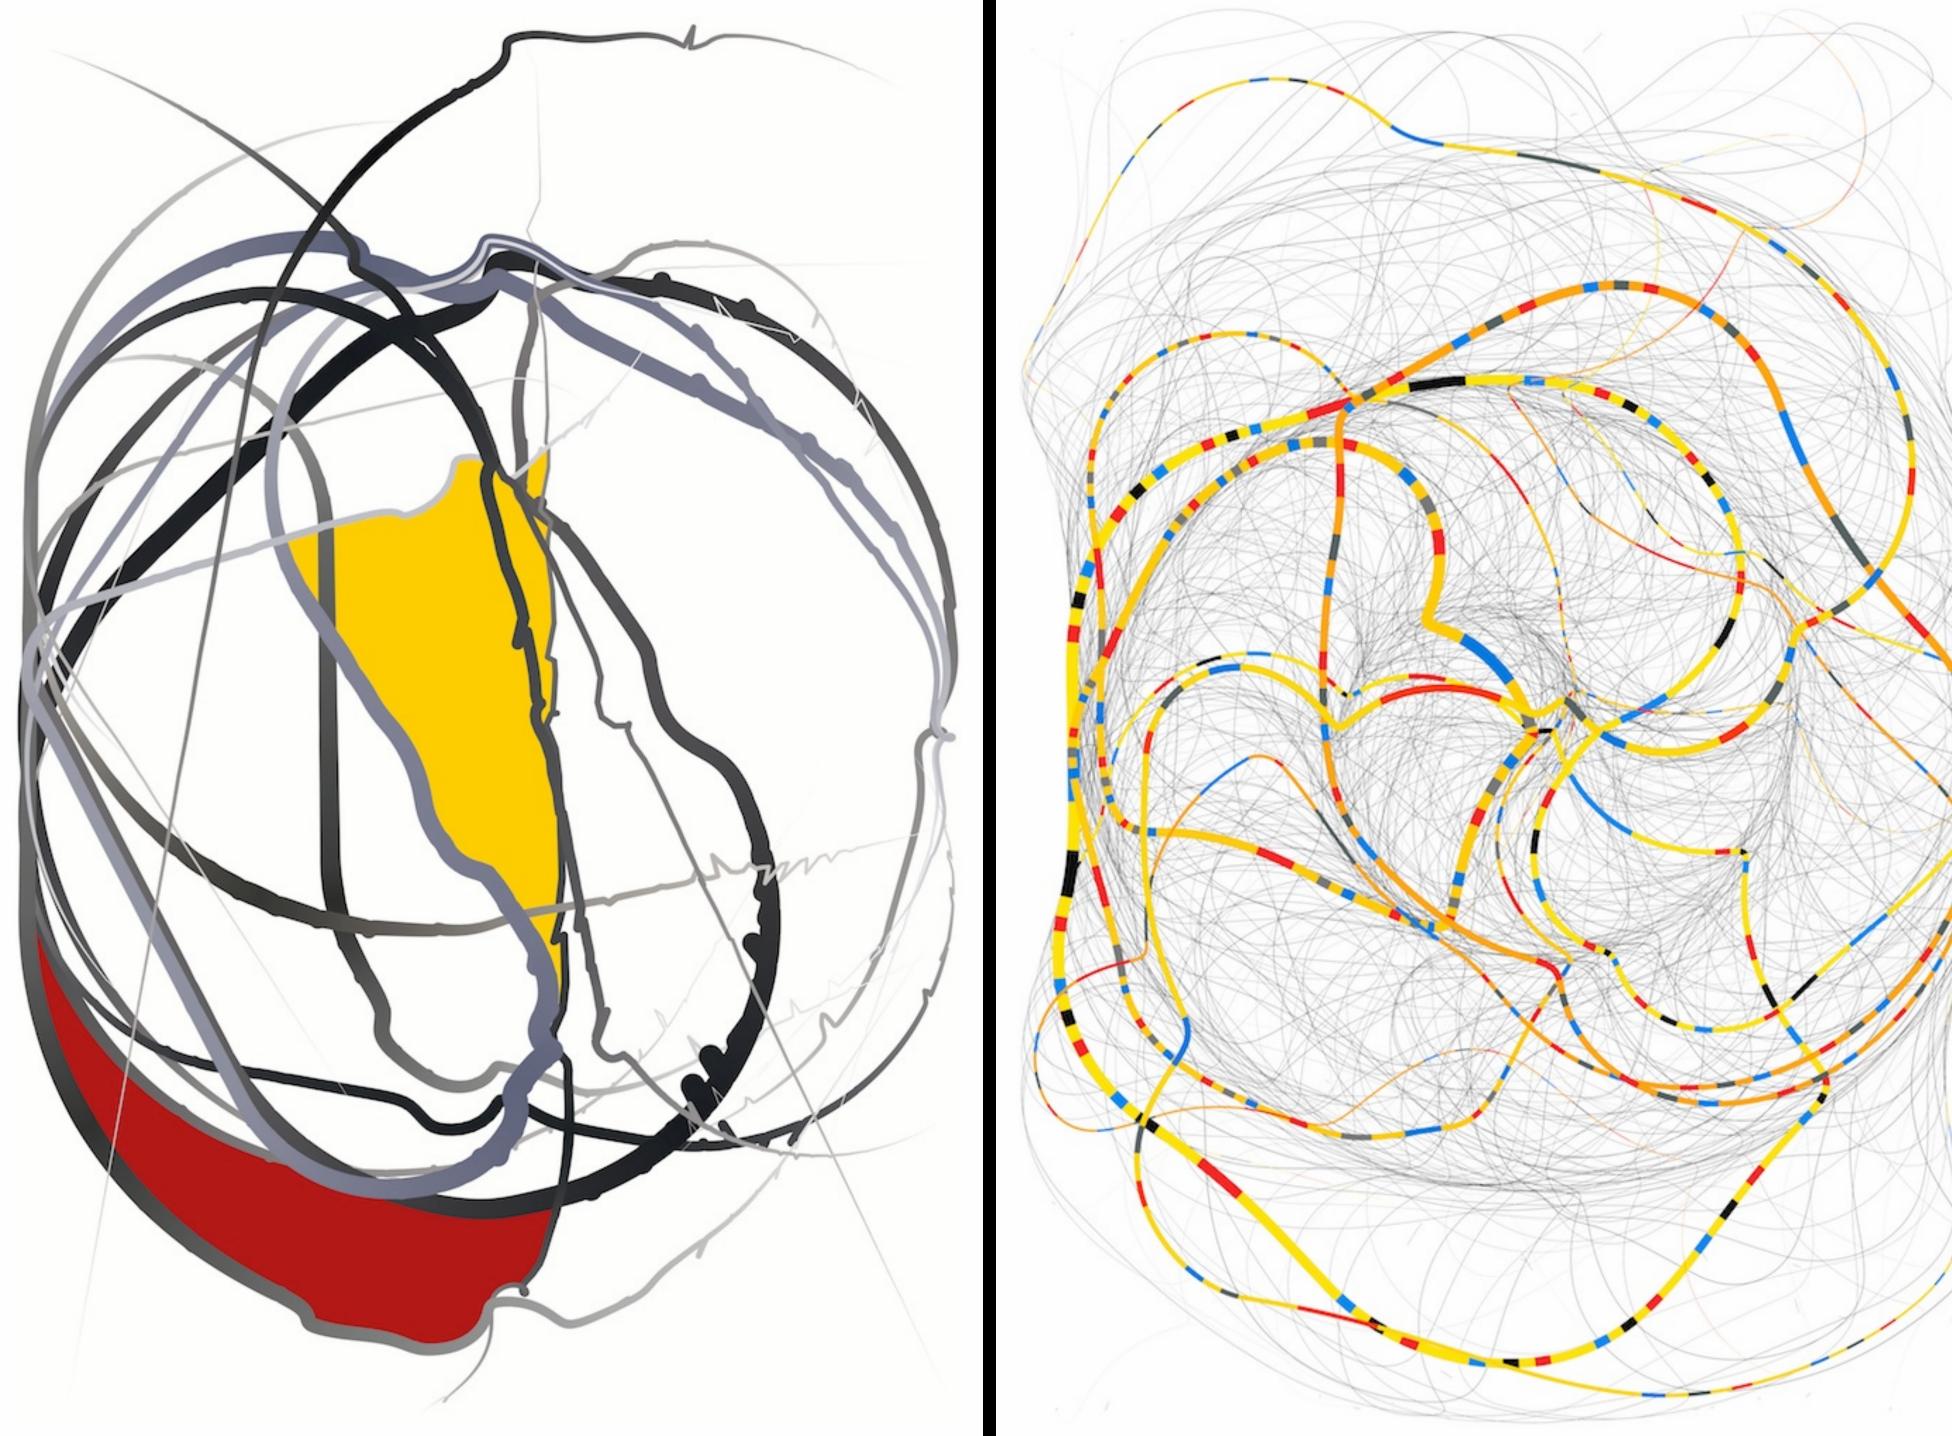

## Geometry, Elasticity, Fluctuations, and Order in 2D soft matter

Jean-Pierre Hébert Artist-in-residence Invited Talk KITP at UCSB 160216